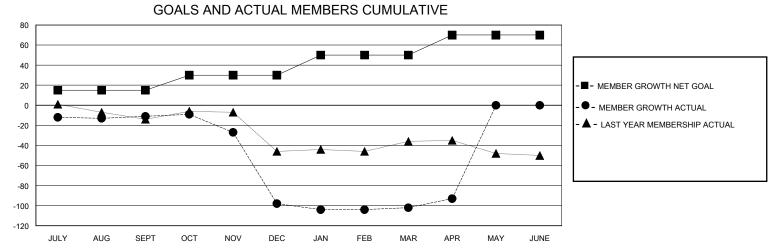

## MONTHLY MEMBERSHIP PROGRESS REPORT

District 117 B

Results as of: 4/30/2024

| GMT:                  |               | GMT CA    |               |                       |                         |                         |                                                    |  |
|-----------------------|---------------|-----------|---------------|-----------------------|-------------------------|-------------------------|----------------------------------------------------|--|
|                       | Club          | os        |               | Members               |                         |                         |                                                    |  |
| RESULTS FOR 2023-2024 |               |           |               | RESULTS FOR 2023-2024 |                         |                         |                                                    |  |
| QUARTER               | NEW CLUB GOAL | NEW CLUBS | DROPPED CLUBS | QUARTER MEN           | MBER GROWTH NET<br>GOAL | MEMBER GROWTH<br>ACTUAL | DROPPED<br>MEMBERS ACTUAL<br>(including transfers) |  |
| JULY/AUG/SEPT         | 0             | 0         | 0             | JULY/AUG/SEPT         | 15                      | 20                      | 28                                                 |  |
| OCT/NOV/DEC           | 0             | 0         | 3             | OCT/NOV/DEC           | 15                      | 12                      | 99                                                 |  |
| JAN/FEB/MAR           | 0             | 0         | 1             | JAN/FEB/MAR           | 20                      | 22                      | 25                                                 |  |
| APR/MAY/JUNE          | 1             | 0         | 0             | APR/MAY/JUNE          | 20                      | 20                      | 6                                                  |  |